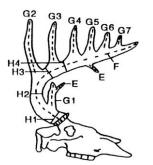

## Typical Whitetail Deer Shed Scoresheet

| A. No. Points on Antler                                              |                  | Right Shed              | Antler |
|----------------------------------------------------------------------|------------------|-------------------------|--------|
| F. Length of Main Beam                                               |                  |                         | /8     |
| G-1. Length of First Point                                           |                  |                         | /8     |
| G-2. Length of Second Point                                          |                  |                         | /8     |
| G-3. Length of Third Point                                           |                  |                         | /8     |
| G-4. Length of Fourth Point, if                                      | Present          |                         | /8     |
| G-5. Length of Fifth Point, if Pi                                    | resent           |                         | /8     |
| G-6. Length of Sixth Point, if P                                     | resent           |                         | /8     |
| G-7. Length of Seventh Point, if Present                             |                  |                         | /8     |
| H-1. Circumference at Smalles                                        | st Place Between | Burr and First Point    | /8     |
| H-2. Circumference at Smallest Place Between First and Second Points |                  |                         | /8     |
| H-3. Circumference at Smallest Place Between Second and Third Points |                  | /8                      |        |
| H-4. Circumference at Smalles                                        | st Place Between | Third and Fourth Points | /8     |
|                                                                      |                  | TOTALS                  | /8     |

| A. No. Points on Antler               | Left Shed                          | Antler |
|---------------------------------------|------------------------------------|--------|
| F. Length of Main Beam                |                                    | /8     |
| G-1. Length of First Point            |                                    | /8     |
| G-2. Length of Second Point           |                                    | /8     |
| G-3. Length of Third Point            |                                    | /8     |
| G-4. Length of Fourth Point, if Pres  | ent                                | /8     |
| G-5. Length of Fifth Point, if Presen | t                                  | /8     |
| G-6. Length of Sixth Point, if Preser | nt                                 | /8     |
| G-7. Length of Seventh Point, if Pre  | esent                              | /8     |
| H-1. Circumference at Smallest Pla    | ce Between Burr and First Point    | /8     |
| H-2. Circumference at Smallest Pla    | ce Between First and Second Points | /8     |
| H-3. Circumference at Smallest Pla    | ce Between Second and Third Points | /8     |
| H-4. Circumference at Smallest Pla    | ce Between Third and Fourth Points | /8     |
|                                       | TOTALS                             | /8     |